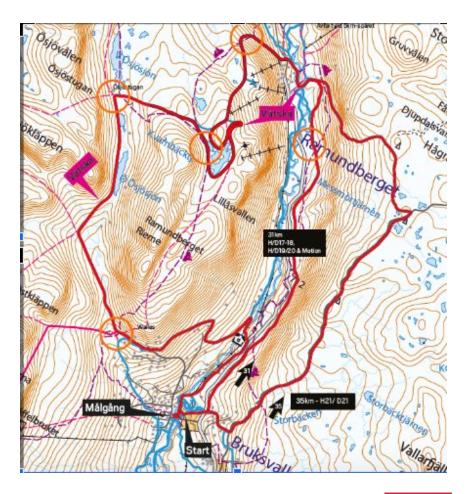

### Course

Feeding

Ski stadium before finish

#### Course

Juniors Men & Women - Course length 31 km

Seniors Men & Women - Course length 35 km

**Note!** Course may change due to flood caused by warm weather.

Last decision of jury saturday morning 09.00.

## **Course Preparation and Grooming**

Natural snow

(Artificial snow in the bottom at the ski stadium)

Grooming starts 18.00 with Pisten Bully

No skiing on race course after 17.00 Friday