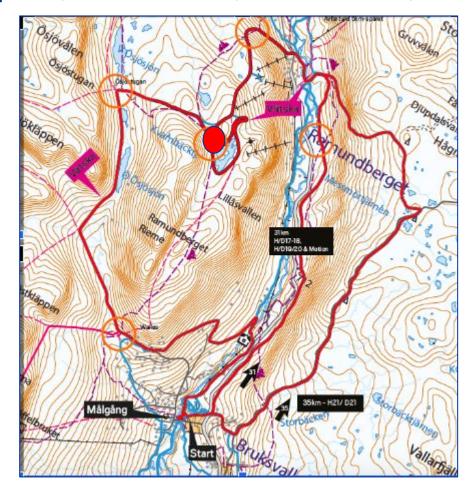

### Course

Feeding

Ski stadium before finish

#### Course

Juniors Men & Women - Course length 31 km

Seniors Men & Women - Course length 35 km

**Note!** Course may change due to flood caused by warm weather.

Last decision of jury saturday morning 09.00.