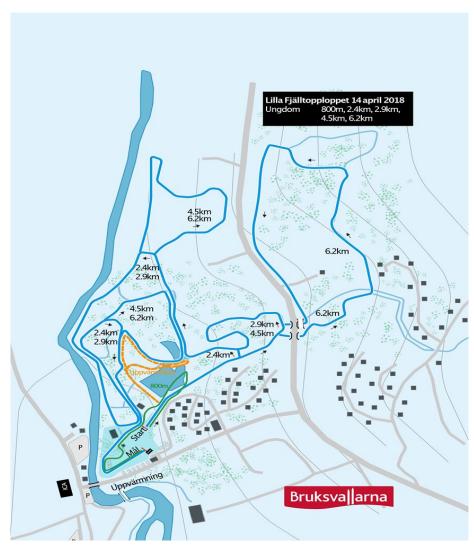

# Lilla Fjälltopploppet

#### Course

Juniors Men & Women - Course length 31 km

Seniors Men & Women - Course length 35 km

**Note!** Course may change due to flood caused by warm weather.

Last decision of jury saturday morning 09.00.