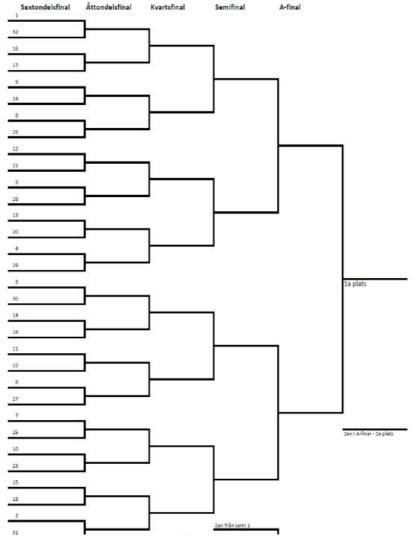

### **Prologue**

Start order after FIS-ranking sprint

Women

Men

**Schedule Knock-out sprint** 

No B-finals

The athlete with best time in prologue choice corridor

## NOTE! All head to head heats are running even if there is no

opponent.

### Start

Any competitor who causes a False Start will be sanctioned by a written reprimand. Following the first False Start in a heat, any competitor who causes a subsequent False Start in the same heat will be required to with-draw from the competition.

Competitors who receive a second written reprimand in the same day will be automatically disqualified.

Written reprimands given during the season are not valid here.